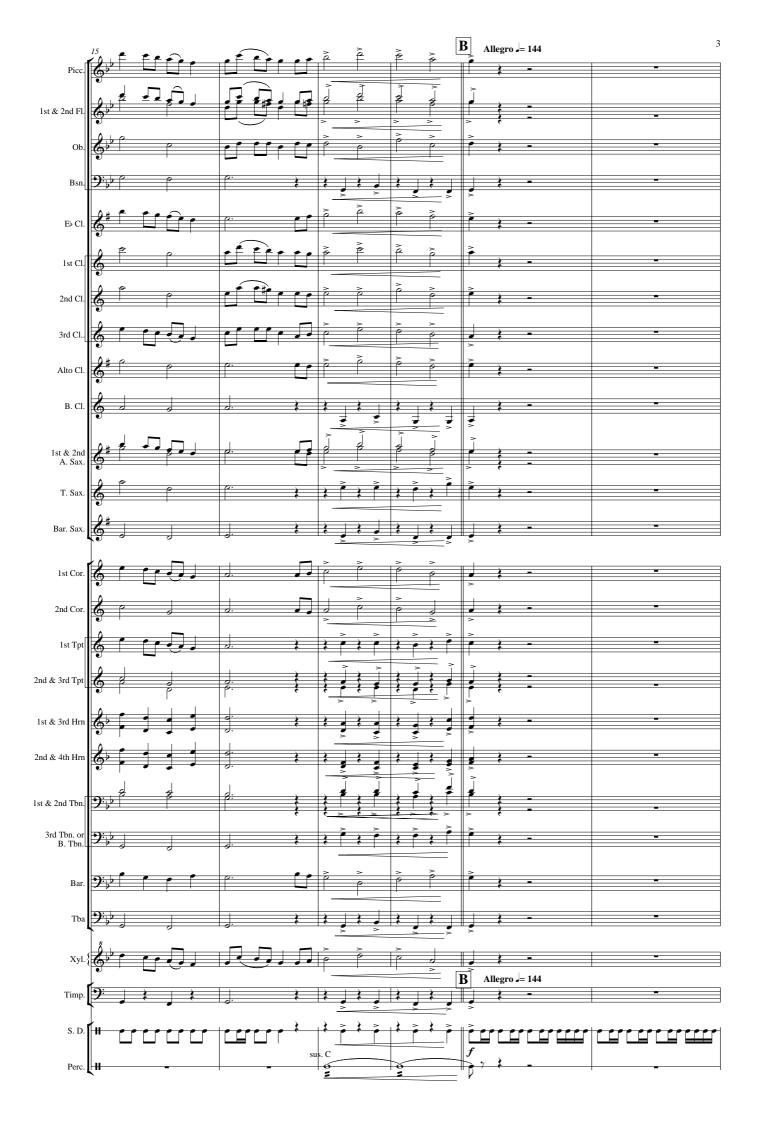

Bb
- 2 x 3. Trompete in Bb
- 2 x 1. & 3. Horn in F
- 2 x 1. & 3. Horn in Eb
- 2 x 2. & 4. Horn in F
- 2 x 2. & 4. Horn in Eb
- 2 x 1. Posaune
- 1 x 1. Posaune Bb (Bass-Schlüssel)
- 1 x 1. Posaune Bb (Violin-Schlüssel)
- 1 x 2. Posaune
- 1 x 2. Posaune Bb (Bass-Schlüssel)
- 1 x 2. Posaune Bb (Violin-Schlüssel)
- 1 x 3. Posaune / Bass-Posaune
- 1 x 3. Posaune Bb / Bass-Posaune in Bb (Bass-Schlüssel)
- 1 x 3. Posaune Bb / Bass-Posaune in Bb (Violin-Schlüssel)
- 2 x Bariton
- 2 x Bariton in Bb (Bass-Schlüssel)
- 4 x Bariton in Bb / Tenorhorn in Bb
- 2 x Tuba
- 1 x Tuba Bb (Bass-Schlüssel)
- 1 x Tuba Bb (Violin-Schlüssel)
- 1 x Tuba in Eb (Bass-Schlüssel)
- 1 x Tuba in Eb (Violin-Schlüssel)
- 1 x KontrabassTuba
- 1 x Xylophon
- 1 x Timpani
- 1 x Snare drum
- 1 x Percussion

## **ESPRIT!**







4