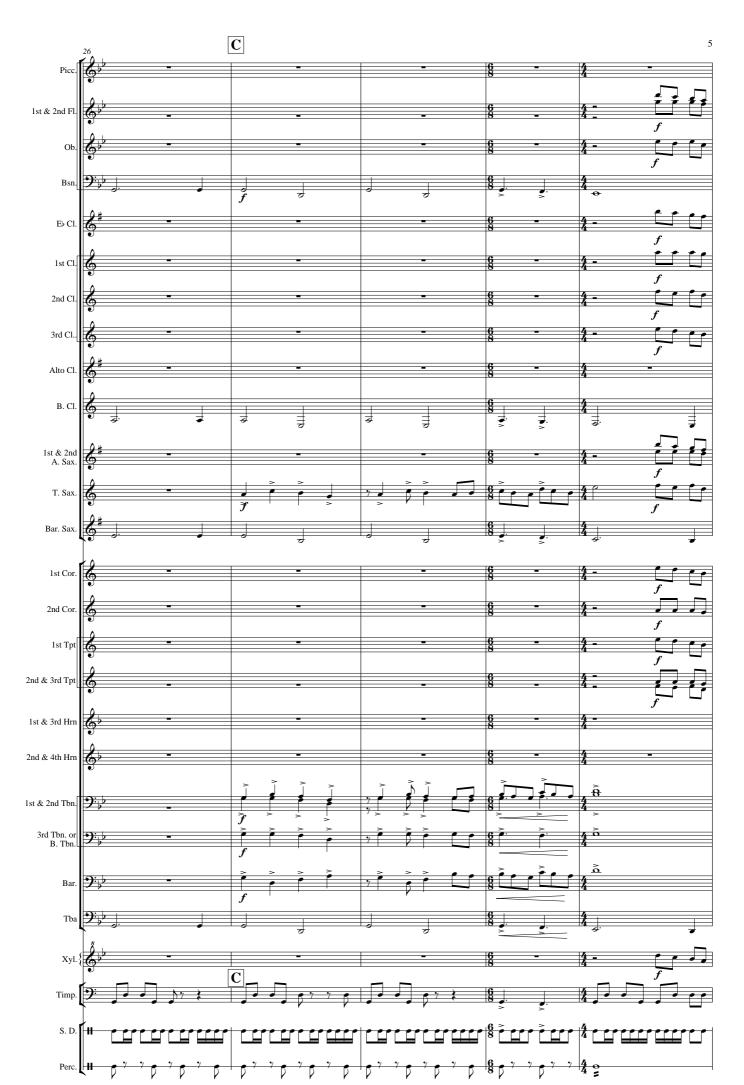

2 x 3. Trompete in Bb
- 2 x 1. & 3. Horn in F
- 2 x 1. & 3. Horn in Eb
- 2 x 2. & 4. Horn in F
- 2 x 2. & 4. Horn in Eb
- 2 x 1. Posaune
- 1 x 1. Posaune Bb (Bass-Schlüssel)
- 1 x 1. Posaune Bb (Violin-Schlüssel)
- 1 x 2. Posaune
- 1 x 2. Posaune Bb (Bass-Schlüssel)
- 1 x 2. Posaune Bb (Violin-Schlüssel)
- 1 x 3. Posaune / Bass-Posaune
- 1 x 3. Posaune Bb / Bass-Posaune in Bb (Bass-Schlüssel)
- 1 x 3. Posaune Bb / Bass-Posaune in Bb (Violin-Schlüssel)
- 2 x Bariton
- 2 x Bariton in Bb (Bass-Schlüssel)
- 4 x Bariton in Bb / Tenorhorn in Bb
- 2 x Tuba
- 1 x Tuba Bb (Bass-Schlüssel)
- 1 x Tuba Bb (Violin-Schlüssel)
- 1 x Tuba in Eb (Bass-Schlüssel)
- 1 x Tuba in Eb (Violin-Schlüssel)
- 1 x KontrabassTuba
- 1 x Xylophon
- 1 x Timpani
- 1 x Snare drum
- 1 x Percussion

## **ESPRIT!**







4