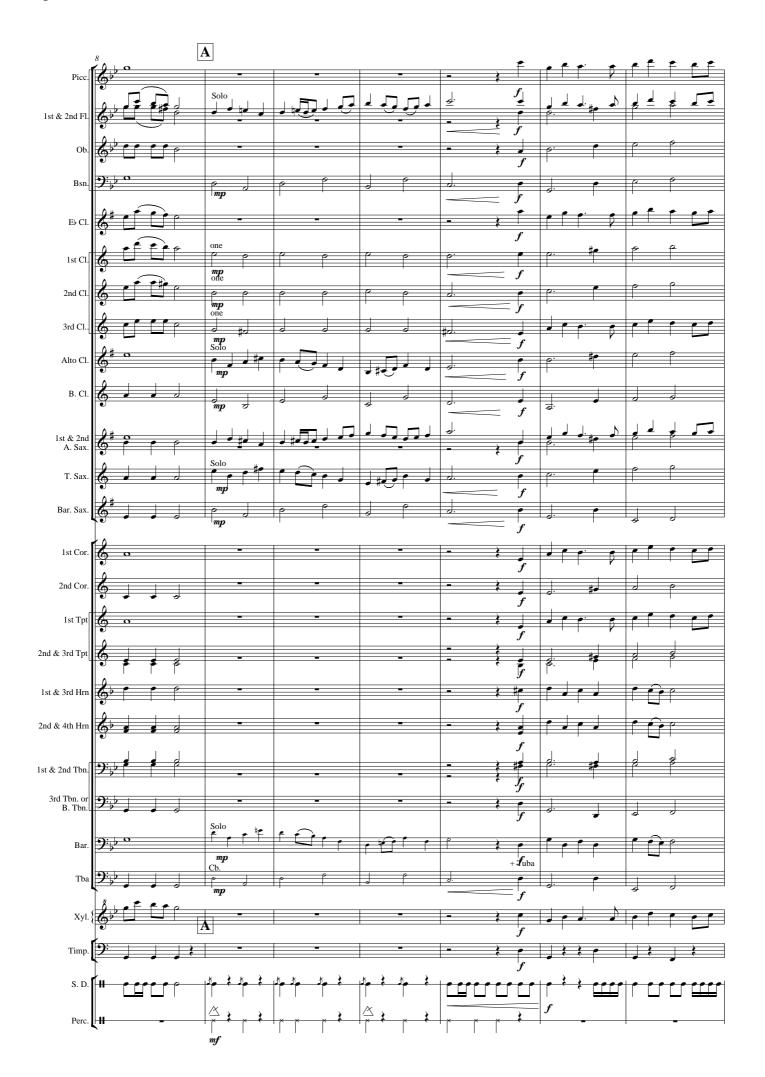

n Bb
- 2 x 3. Trompete in Bb
- 2 x 1. & 3. Horn in F
- 2 x 1. & 3. Horn in Eb
- 2 x 2. & 4. Horn in F
- 2 x 2. & 4. Horn in Eb
- 2 x 1. Posaune
- 1 x 1. Posaune Bb (Bass-Schlüssel)
- 1 x 1. Posaune Bb (Violin-Schlüssel)
- 1 x 2. Posaune
- 1 x 2. Posaune Bb (Bass-Schlüssel)
- 1 x 2. Posaune Bb (Violin-Schlüssel)
- 1 x 3. Posaune / Bass-Posaune
- 1 x 3. Posaune Bb / Bass-Posaune in Bb (Bass-Schlüssel)
- 1 x 3. Posaune Bb / Bass-Posaune in Bb (Violin-Schlüssel)
- 2 x Bariton
- 2 x Bariton in Bb (Bass-Schlüssel)
- 4 x Bariton in Bb / Tenorhorn in Bb
- 2 x Tuba
- 1 x Tuba Bb (Bass-Schlüssel)
- 1 x Tuba Bb (Violin-Schlüssel)
- 1 x Tuba in Eb (Bass-Schlüssel)
- 1 x Tuba in Eb (Violin-Schlüssel)
- 1 x KontrabassTuba
- 1 x Xylophon
- 1 x Timpani
- 1 x Snare drum
- 1 x Percussion

## **ESPRIT!**







4