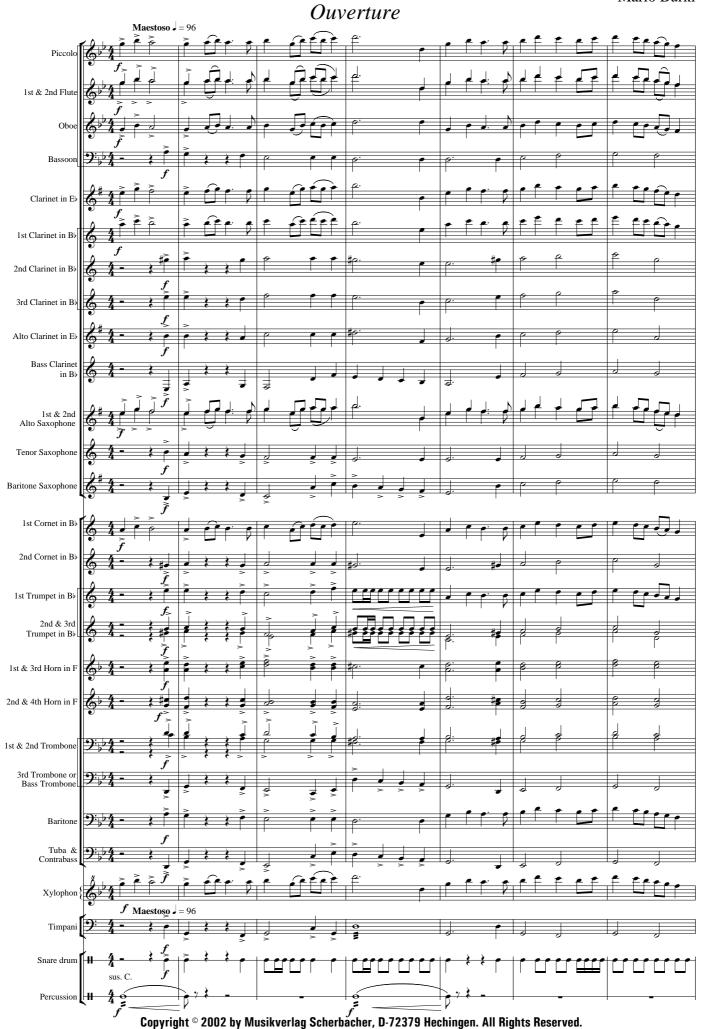

in Bb
- 2 x 3. Trompete in Bb
- 2 x 1. & 3. Horn in F
- 2 x 1. & 3. Horn in Eb
- 2 x 2. & 4. Horn in F
- 2 x 2. & 4. Horn in Eb
- 2 x 1. Posaune
- 1 x 1. Posaune Bb (Bass-Schlüssel)
- 1 x 1. Posaune Bb (Violin-Schlüssel)
- 1 x 2. Posaune
- 1 x 2. Posaune Bb (Bass-Schlüssel)
- 1 x 2. Posaune Bb (Violin-Schlüssel)
- 1 x 3. Posaune / Bass-Posaune
- 1 x 3. Posaune Bb / Bass-Posaune in Bb (Bass-Schlüssel)
- 1 x 3. Posaune Bb / Bass-Posaune in Bb (Violin-Schlüssel)
- 2 x Bariton
- 2 x Bariton in Bb (Bass-Schlüssel)
- 4 x Bariton in Bb / Tenorhorn in Bb
- 2 x Tuba
- 1 x Tuba Bb (Bass-Schlüssel)
- 1 x Tuba Bb (Violin-Schlüssel)
- 1 x Tuba in Eb (Bass-Schlüssel)
- 1 x Tuba in Eb (Violin-Schlüssel)
- 1 x KontrabassTuba
- 1 x Xylophon
- 1 x Timpani
- 1 x Snare drum
- 1 x Percussion

## **ESPRIT!**







4